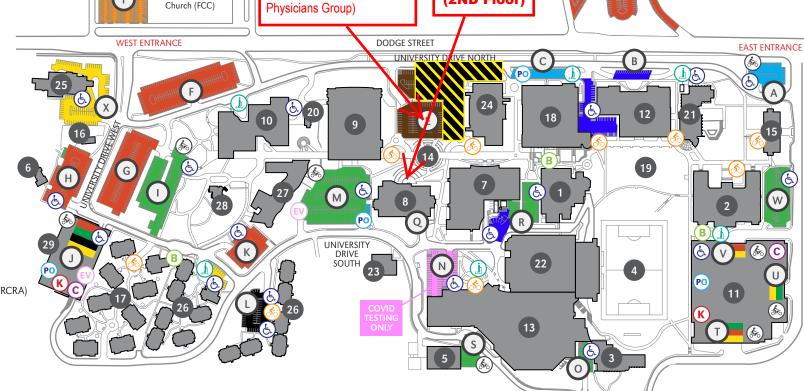

# **BUILDING KEY**

- Allwine Hall (AH)
- Arts & Sciences Hall (ASH)
- Biomechanics Research Building (BRB)
- Caniglia Field (CF)
- Central Utilities Plant (CUP)
- Child Care Center (CCC)
- College of Public Affairs & Community Service (CPACS)
- Barbara Weitz Community Engagement Center (Weitz CEC)
- Criss Library (CL)
- 10 Durham Science Center (DSC)
- 11 East Parking Garage (EPG)
  - Lot T Lower Level
  - Lot U Middle Level
  - Lot V Upper Level
- 12 Eppley Administration Building (EAB)
- 13 Health & Kinesiology Building (H&K)
- 14 Henningson Memorial Campanile (HMC) (clock tower)
- 15 Kayser Hall (KH)
- 16 Landscape Services (LS)
- 17 Maverick Village (MV)
- 18 Milo Bail Student Center (MBSC)
- 19 Pep Bowl (open space)
- 20 Resource Conservation & Recovery Area (RCRA)
- 21 Roskens Hall (RH)
- 22 Sapp Fieldhouse (SFH)
- 23 Sculpture & Ceramics Studio (SCS)
- 24 Strauss Performing Arts Center (SPAC)
- 25 Thompson Alumni Center (TAC)
- 26 University Village (UV)
- 27 Weber Fine Arts Building (WFAB)
- 28 6533 University Drive South (WC)
- 29 West Parking Garage (WPG)

#### **PARKING KEY**

**STUDENT** 

**F/S/S SURFACE PERMITS** 

**FACULTY** 

VISITOR (NO UNO)

RESERVED (NO F/S/S)

**EVENT PARKING** 

PARK OMAHA ONLY

MV/UV RESIDENT CONSTRUCTION

**CEC VISITOR** 

## **PERMITS REQUIRED**

Faculty/Staff/Stud. Surface Lots:

7 A.M. to 7 P.M. (M-TH) 7 A.M. to 5 P.M. (F)

#### Garages:

7 A.M. to 7 P.M. (M-TH)

#### **MAP KEY**

Handicap Parking

Motorcycle Parking

Park Omaha

Bicycle Racks

**MEETING** 

(2ND Floor)

**IS HERE** 

Kiosks

Scooter Drop-off

Carpool

**B-Cycle Station** 

**EV Charging Station** 

THIS IS A SMOKE- AND TOBACCO-FREE **CAMPUS AS OF 8/22/16** 

TO SCOTT CAMPUS (0.75 MILES)

18 MIN WALK | 5 MIN BIKE